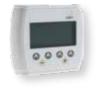

Decoder for proximity sensor for transponder cards **SEL-T** 

DECODER

Decoder for digital key pad **SEL-D** 

**EASY** 

Digital pad with graphic display 128x64 pixel for automatic doors

**KOMSCA** 

Kit cable supports PA-PAL (10 pcs)